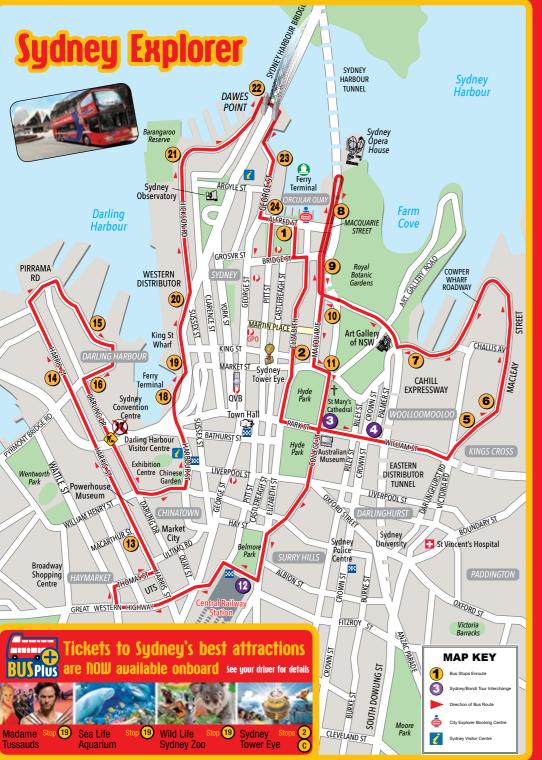

## Sydney Stops

(90 minute tour)

- 1 Circular Quay
  Alfred St, cnr Pitt St
- Elizabeth Street Elizabeth St, near King St
- Cook & Phillip Park College & William St, opp Aust. Museum
- 100 William St, between Crown St & Palmer St
- **Kings Cross** Darlinghurst Rd, outside Kings X train stn
- El Alamein Fountain Macleay St, opp El Alamein Fountain
- Woolloomooloo Bay Cowper Wharf Rd, outside Woolloomooloo Hotel
- Sydney Opera House Macquarie St, next to underpass
- **Botanical Gardens** Scenic walk to Mrs Macquarie Chair) Macquarie St, Crystal Palace Gate
- State Library Macquarie St, opp Hunter St
- Hyde Park
- **Central Station** Eddy Avenue, Bay 5
- 13) Power House Museum
- 14 Sydney Fish Market Harris St, cnr Pyrmont Bridge Rd
- 15 The Star
- Pirrama Rd, opp casino steps Maritime Museum
- Murray St, opp Pyrmont Bridge Hotel Convention Centre
  Stop Temporarily Closed
- Imax/Chinese Gardens
  Wheat Rd, beside IMAX theatre
- Sea Life Sydney Aquarium Wheat Rd, under foot bridge
- King St Wharf
- Erskine St, cnr of Shelly St (21) Barangaroo
- **Dawes Point**
- The Rocks George St, cnr Hickson Rd
- Circular Quay George St, cnr Alfred St (opp DFS Galleria)

## Bondi Stops (90 minute tour)

- A Central Station 
  Eddy Ave, Bay 5
- 627 George St. near corner of Goulburn St
- C Sydney Tower Eye
  Bathurst St, between George St & Pitt St Cook & Phillip Park
- College & William St, opp Aust. Museum (E) William Street
- 100 William St, between Crown St & Palmer St F Paddington Town Hall

- G Cenntennial Parklands
- Oxford St, between Jersey Road and Queen Street Paddington
- H Bondi Beach Campbell Parade, nr cnr Roscoe Ave (outside 'Between the Flags')
- North Bondi
- Rose Bay
- K Double Bay
- 401 New South Head Rd, next to the Commonwealth Bank A 12 D 3 E 4 Sydney/Bondi Tour Interchange