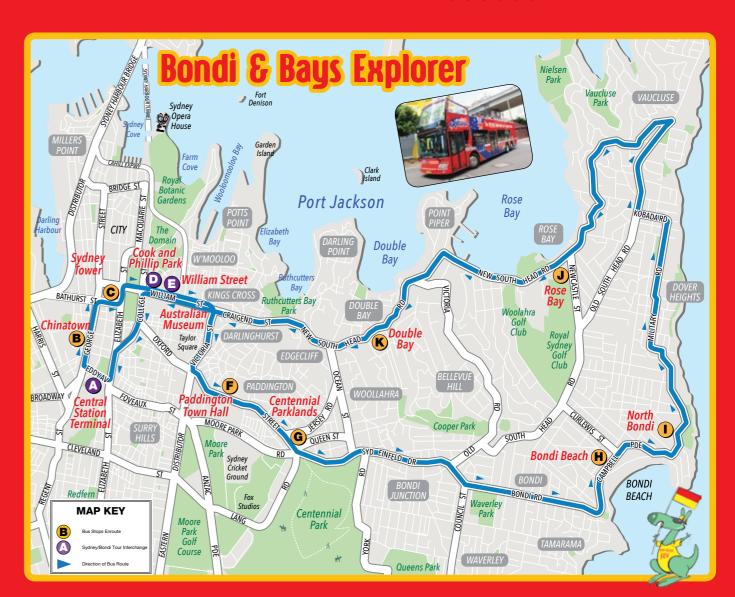

#### **Start Point:** Central Station \*

## Bondi Stops (90 minute tour)

- A Central Station 
  Eddy Ave, Bay 5
- 627 George St. near corner of Goulburn St
- C Sydney Tower Eye
  Bathurst St, between George St & Pitt St Cook & Phillip Park
- College & William St, opp Aust. Museum (E) William Street
- 100 William St, between Crown St & Palmer St F Paddington Town Hall

- G Cenntennial Parklands
- Oxford St, between Jersey Road and Queen Street Paddington
- H Bondi Beach Campbell Parade, nr cnr Roscoe Ave (outside 'Between the Flags')
- North Bondi
- Rose Bay
- K Double Bay
- 401 New South Head Rd, next to the Commonwealth Bank A 12 D 3 E 4 Sydney/Bondi Tour Interchange